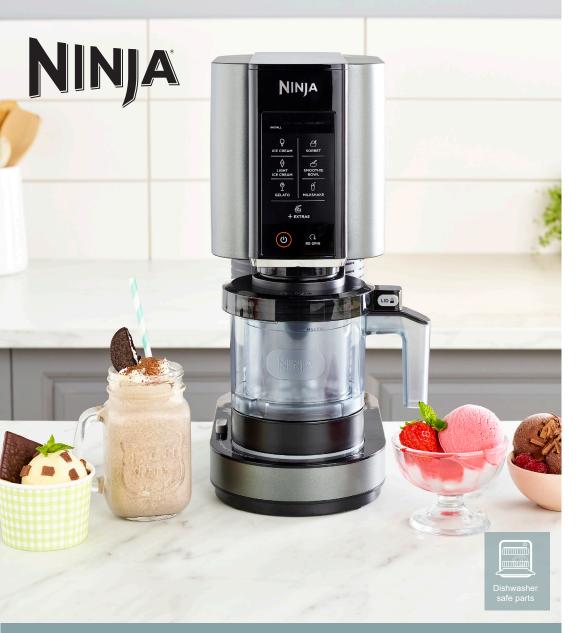

Dishwasher safe parts

Fill, freeze, process and enjoy

Much more than ice cream

## NINJA CREAMI NC300EU ICE CREAM & FROZEN DESSERT MAKER

Create and customise delicious homemade ice cream. It's not just desserts, but you can also wake up with a spoon-thick smoothie bowl for breakfast and cool down with fruity sorbet for a delicious afternoon snack.

How do you do it? Well, it's easy! Simply fill one of the handy Dessert Tubs with ingredients and freeze it for 24 hours. When you're ready to serve, simply place the tub in the outer bowl, attach the Dessert Paddle and lid and pop it in the machine - at the touch of a button, the rotating paddle will churn your frozen base to perfect texture in minutes!

Complete with 3 BPA-free tubs to make and store your desserts, you can make up to 1.4 litres of delicious ice cream and create 3 different flavours at once to keep the whole household happy.

Delicious desserts, drinks and treats at the touch of a button with 7 preset programmes - Ice Cream, Gelato, Sorbet, Smoothie Bowl, Light Ice Cream, Milkshake and Extras.