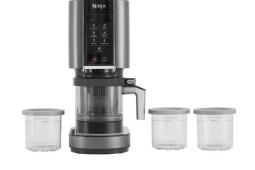

Complete with 3 BPA-free tubs to make and store your desserts, you can make up to 1.4 litres of delicious ice cream and create 3 different flavours at once to keep the whole household happy.

Delicious desserts, drinks and treats at the touch of a button with 7 preset programmes - Ice Cream, Gelato, Sorbet, Smoothie Bowl, Light Ice Cream, Milkshake and Extras.

## Specifications:

Capacity: 3 x 473 ml
Colour: Black / Silver
Programmes 7 - Ice Cream, Lite

Ice Cream, Gelato, Sorbet, Smoothie Bowl, Milkshake. Mix In.

Materials Plastic/stainless steel

BPA free: Yes RPM: 1800

## **TECHNICAL SPECIFICATIONS**

 Item no.:
 100-NC300EU

 EAN no.:
 0622356243391

 Watt:
 800W

Cord length: 8000V

Product size: H:40.5 x W:16.5 x D:27 cm / 6.8 kg

Sales box (LxWxH): 22 x 46 x 45 cm / 8,3 kg Master: 1