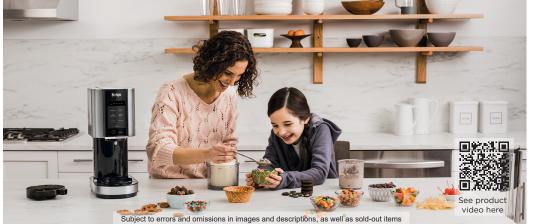

## NINJA CREAMI NC300EU ICE CREAM & FROZEN DESSERT MAKER

Create and customise delicious homemade ice cream. It's not just desserts, but you can also wake up with a spoon-thick smoothie bowl for breakfast and cool down with fruity sorbet for a delicious afternoon snack.

How do you do it? Well, it's easy! Simply fill one of the handy Dessert Tubs with ingredients and freeze it for 24 hours. When you're ready to serve, simply place the tub in the outer bowl, attach the Dessert Paddle and lid and pop it in the machine - at the touch of a button, the rotating paddle will churn your frozen base to perfect texture in minutes!