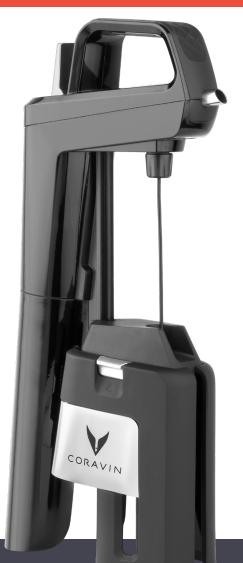

## Timeless Six+

The Timeless Six+ takes elegance to the next level. Choose from a variety of sophisticated colours, all with high-gloss finishes, metallic accents, and premium accessories. Simply insert, tip, and pour as much wine as you and your guests desire, then save the rest of the bottle for weeks, months, or even years.

The Timeless Six+ pack-out includes the Timeless Six System, 3 Coravin Pure™ Capsules, 6 Coravin Screw Caps, 1 Timeless Aerator, and 1 Carry Case.

#### In the Box

- Timeless Six System
- 3 Coravin Pure™ Capsules
- 6 Coravin Screw Caps
- 1 Timeless Aerator
- 1 Carry Case