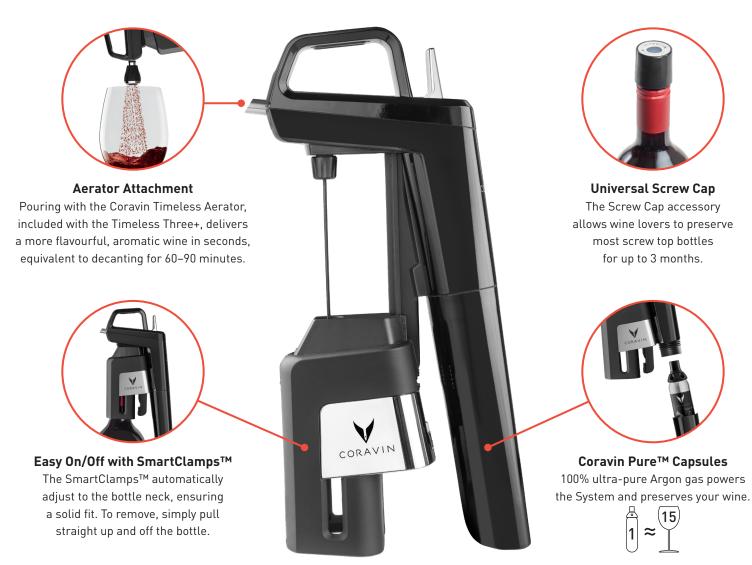

The Timeless Six+ pack-out includes the Timeless Six System, 3 Coravin Pure™ Capsules, 6 Coravin Screw Caps, 1 Timeless Aerator, and 1 Carry Case.

#### Aerate as you Pour

Enjoy a more flavourful, aromatic wine in seconds. Constructed from premium materials and featuring stainless steel accents, the Timeless Aerator attachment features 30 carefully sized and placed holes to maximise wines' contact with air. The result is a smoother glass of wine, equivalent to decanting for 60–90 minutes.

## Preserve your Favourite Screw Cap Wines

Next to using the Timeless 6+ for all your wines with a natural cork, the Coravin® Screw Cap allows you to also pour from screw cap bottles. Using a specially designed self-sealing elastomer, each Coravin® Screw Cap can be used for up to 50 insertions, allowing wine lovers to pour and preserve their favourite screw top wines for up to three months.

#### In the Box

- Timeless Six System
- 3 Coravin Pure™ Capsules
- 6 Coravin Screw Caps
- 1 Timeless Aerator
- 1 Carry Case

#### Capsule Life

Each Capsule will allow you to pour up to fifteen 150ml glasses of wine.