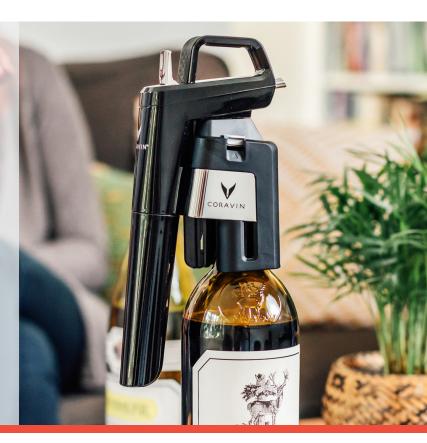

## Timeless Six+

The Timeless Six+ takes elegance to the next level. Choose from a variety of sophisticated colours, all with high-gloss finishes, metallic accents, and premium accessories. Simply insert, tip, and pour as much wine as you and your guests desire, then save the rest of the bottle for weeks, months, or even years.

#### **Never Remove the Cork**

Patented technology ensures you can enjoy a glass of wine and preserve what is left in the bottle.