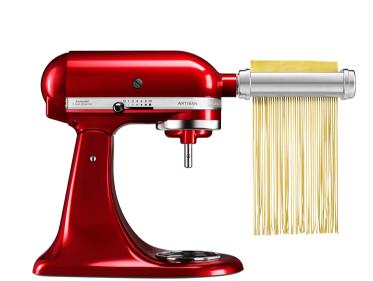

Food processor attachment

Metal food grinder attachment 5KSMMGA

Plastic food grinder 5KSMFGA

Pasta sheet roller and cutter set **5KSMPRA** 

Pasta shape press with 6 plates 5KSMPEXTA

Maximum extraction slow juicer 5KSM1JA