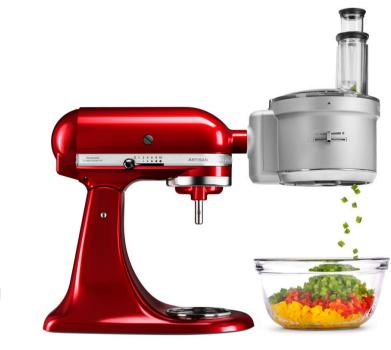

Food processor attachment

Metal food grinder attachment 5KSMMGA

Plastic food grinder 5KSMFGA

Pasta sheet roller and cutter set **5KSMPRA** 

Pasta shape press with 6 plates 5KSMPEXTA

Maximum extraction slow juicer 5KSM1JA