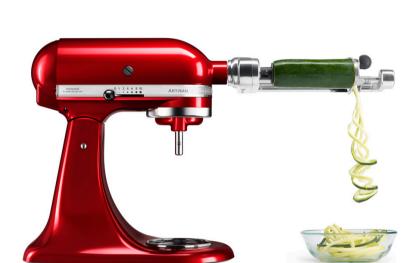

## KitchenAid Built to take it all on

Every hub attachment works with every mixer. Simply add an attachment and create something new.

Vegetable Sheet Cutter **5KSMSCA** 

Spiralizer 5KSM1APC

Rotor vegetable slicer and shredder **5KSMVSA** 