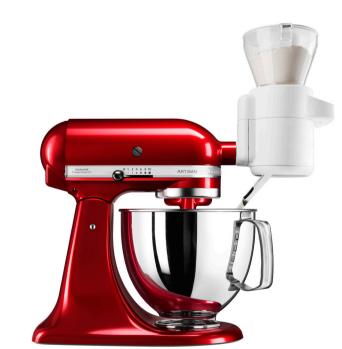

Sifter and scale attachment 5KSMSFTA

Bread Bowl with Baking Lid\* 5KSM2CB5BGS

Ice cream maker\*\* 5KSMICM

Shave ice attachment 5KSMSIA

For more information, visit www.KitchenAid.eu

Attachments sold separately, or as part of a bundle. \*Fits all KitchenAid 4.3 L and 4.8 L Tilt-Head stand mixers. \*\*Does not fit the Stand Mixer model 5KSM3311X.