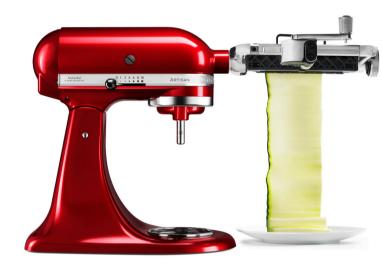

## KitchenAid Built to take it all on

Every hub attachment works with every mixer. Simply add an attachment and create something new.

Vegetable Sheet Cutter **5KSMSCA** 

Spiralizer 5KSM1APC

Rotor vegetable slicer and shredder **5KSMVSA** 