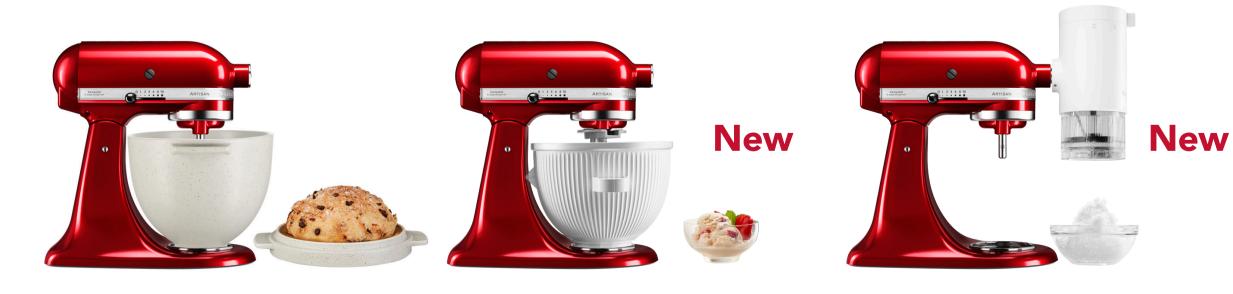

Sifter and scale attachment 5KSMSFTA

Bread Bowl with Baking Lid\* 5KSM2CB5BGS

Ice cream maker\*\* 5KSMICM

Shave ice attachment 5KSMSIA

For more information, visit www.KitchenAid.eu

Attachments sold separately, or as part of a bundle. \*Fits all KitchenAid 4.3 L and 4.8 L Tilt-Head stand mixers. \*\*Does not fit the Stand Mixer model 5KSM3311X.