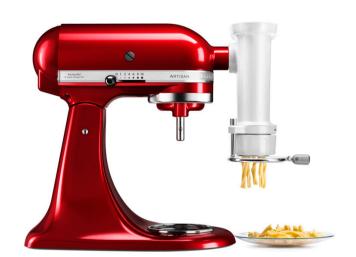

Food processor attachment

Metal food grinder attachment 5KSMMGA

Plastic food grinder 5KSMFGA

Pasta sheet roller and cutter set **5KSMPRA** 

Pasta shape press with 6 plates 5KSMPEXTA

Maximum extraction slow juicer 5KSM1JA