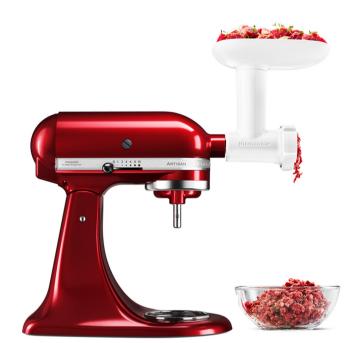

Food processor attachment

Metal food grinder attachment 5KSMMGA

Plastic food grinder 5KSMFGA

Pasta sheet roller and cutter set **5KSMPRA** 

Pasta shape press with 6 plates 5KSMPEXTA

Maximum extraction slow juicer 5KSM1JA