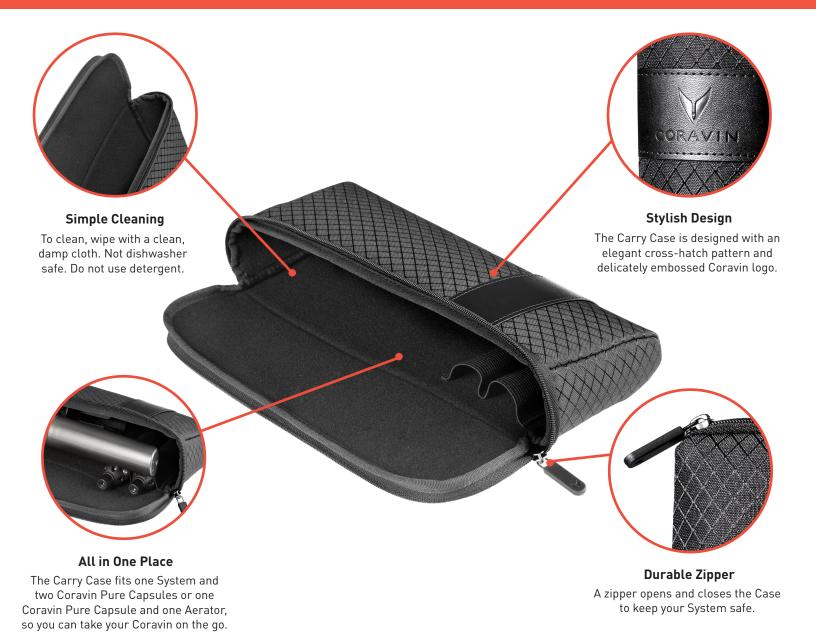

The soft-lined Carry Case is compact for easy transport. Inside of the Carry Case, there are pockets that allow you to hold two Coravin Pure Capsules or one Coravin Pure Capsule and one Coravin Aerator.

### **Durable and Stylish**

Travel in style with the SmartClamps Carry Case, designed with an elegant cross-hatch pattern and delicately embossed Coravin logo.

#### All in One Place

Easily transport your Coravin System and two additional Capsules, with this compact and durable SmartClamps Carry Case.