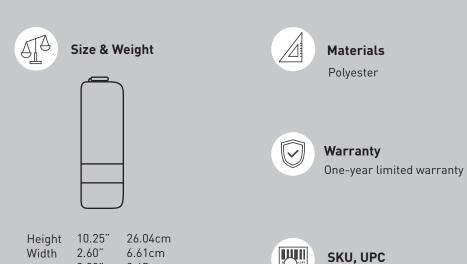

### **Technical Information**

802053, 850004347324

9.65cm

Length

3.80"

Weight 0.20lbs 0.08kg