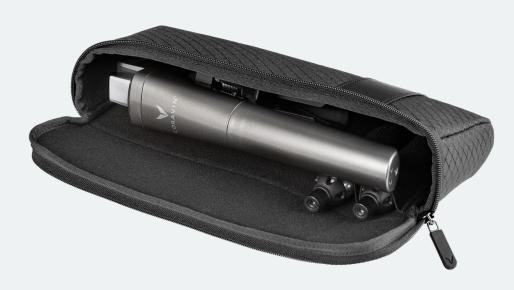

## **Carry Case**

Durable, stylish, and compact, the SmartClamps Carry Case is a convenient way to bring your Coravin Model Three, Model Five, Model Six, or Model Eleven Wine Preservation System from place to place.

The soft-lined Carry Case is compact for easy transport. Inside of the Carry Case, there are pockets that allow you to hold two Coravin Pure Capsules or one Coravin Pure Capsule and one Coravin Aerator.

#### All in One Place

Easily transport your Coravin System and two additional Capsules, with this compact and durable SmartClamps Carry Case.