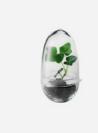

#### Grow

**Grow Small** 

Article No.: 2043-0000

<u>Dimensions:</u> Ø8, H14 cm, 260 g (Ø3", H5.5", 0.6 lbs)

Material: Mouth Blown Glass.

Country of Origin:

China.

Prices (ex. VAT): SEK 276,- / NOK 285,-