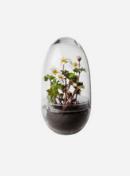

EUR 29,- / GBP 25,-

**Grow Medium** 

Article No.: 2376-0000

Dimensions: Ø12, H 24 cm, 450 g (Ø5", H 9.5", 1 lbs)

Material:
Mouth Blown Glass.

Country of Origin: China.

Prices (ex. VAT): SEK 340,- / NOK 351,-EUR 36,- / GBP 32,- **Grow Large** 