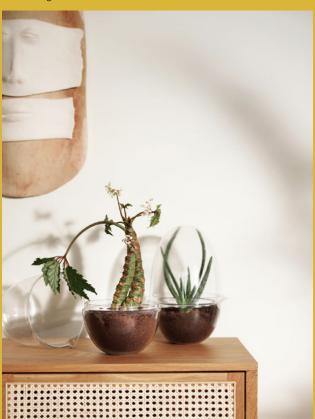

Urban Garden — Greenery Exhibition Greenery Collection — Grow

## Grow Greenhouse <sup>by</sup>Caroline Wetterling

A greenhouse for natures smallest flowers, and a nursery for the plants first stages of life. Caroline Wetterlings Grow is made of two glass parts. The bottom part holds the soil and the plant. The top part is a lid equipped with a spout, allowing it to be used as a watering can. It also functions as a valve that lets in air and regulates the moisture and temperature levels inside the greenhouse. Grow is made of hand-made glass.

Grow Medium by Caroline Wetterling

Urban Garden — Greenery Exhibition Greenery Collection — Grow

Grow Small

Grow Medium

Grow Large

Urban Garden — Greenery Exhibition Meet Caroline Wetterling