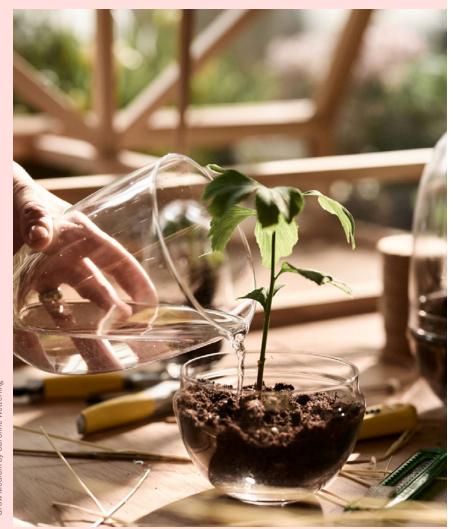

## Grow Greenhouse <sup>by</sup>Caroline Wetterling

A greenhouse for natures smallest flowers, and a nursery for the plants first stages of life. Caroline Wetterlings Grow is made of two glass parts. The bottom part holds the soil and the plant. The top part is a lid equipped with a spout, allowing it to be used as a watering can. It also functions as a valve that lets in air and regulates the moisture and temperature levels inside the greenhouse. Grow is made of hand-made glass.