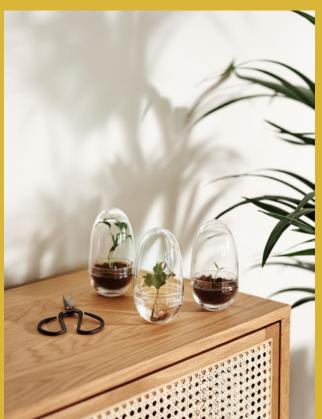

Grow Medium by Caroline Wetterling

Urban Garden — Greenery Exhibition Greenery Collection — Grow

Grow Small

Grow Medium

Grow Large

Urban Garden — Greenery Exhibition Meet Caroline Wetterling

#### Grow

**Grow Small** 

Article No.: 2043-0000

<u>Dimensions:</u> Ø8, H14 cm, 260 g (Ø3", H5.5", 0.6 lbs)

Material: Mouth Blown Glass.

Country of Origin:

China.

Prices (ex. VAT): SEK 276,- / NOK 285,-

EUR 29,- / GBP 25,-

**Grow Medium** 

Article No.: 2376-0000

Dimensions: Ø12, H 24 cm, 450 g (Ø5", H 9.5", 1 lbs)

Material:
Mouth Blown Glass.

Country of Origin: China.

Prices (ex. VAT): SEK 340,- / NOK 351,-EUR 36,- / GBP 32,- **Grow Large** 

Article No.: 2419-0000

<u>Dimensions:</u> Ø20, H 32 cm, 1 kg (Ø8", H 12.5", 2.2 lbs)

Material: Mouth Blown Glass.

Country of Origin: China.

<u>Prices (ex. VAT):</u> SEK 556,- / NOK 574,-EUR 62,- / GBP 54,-