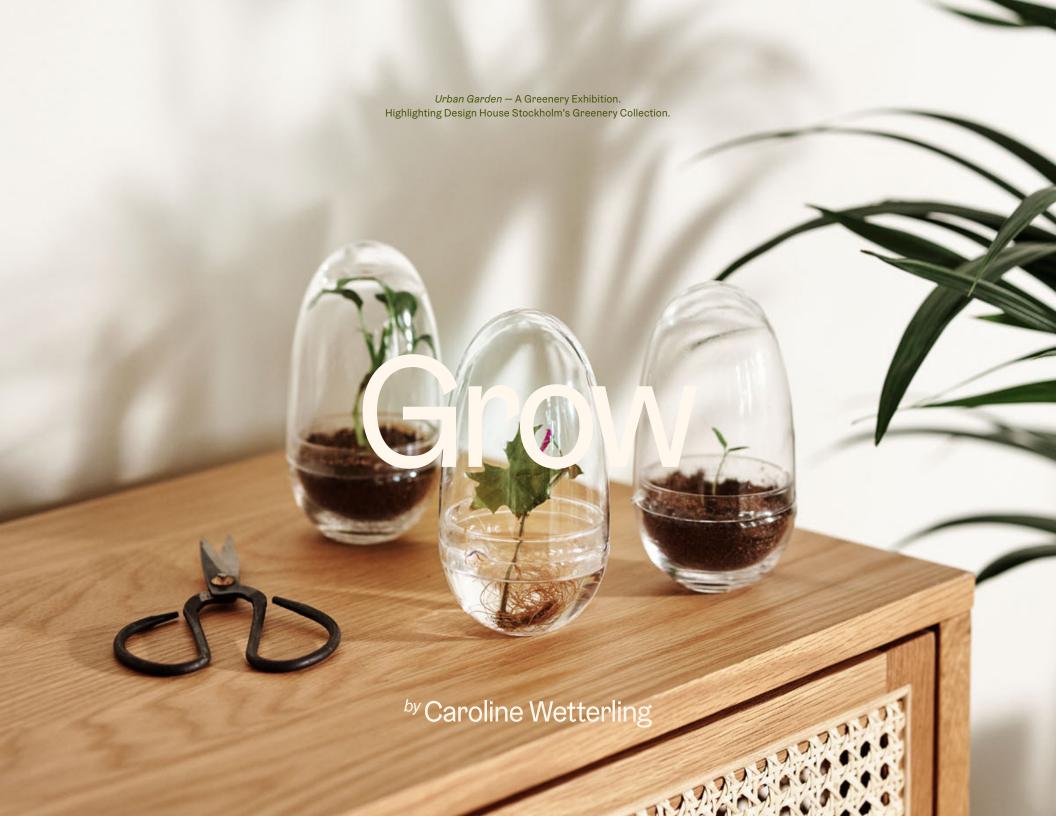

Urban Garden — Greenery Exhibition Greenery Collection — Grow

## Grow Greenhouse <sup>by</sup>Caroline Wetterling

A greenhouse for natures smallest flowers, and a nursery for the plants first stages of life. Caroline Wetterlings Grow is made of two glass parts. The bottom part holds the soil and the plant. The top part is a lid equipped with a spout, allowing it to be used as a watering can. It also functions as a valve that lets in air and regulates the moisture and temperature levels inside the greenhouse. Grow is made of hand-made glass.

Grow Medium by Caroline Wetterling

Urban Garden — Greenery Exhibition Greenery Collection — Grow

Grow Small

Grow Medium

Grow Large

Urban Garden — Greenery Exhibition Meet Caroline Wetterling