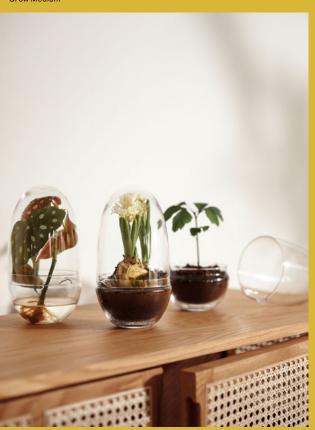

Grow Medium by Caroline Wetterling

Urban Garden — Greenery Exhibition Greenery Collection — Grow

Grow Small

Grow Medium

Grow Large

Urban Garden — Greenery Exhibition Meet Caroline Wetterling

EUR 29,- / GBP 25,-

**Grow Medium** 

Article No.: 2376-0000

Dimensions: Ø12, H 24 cm, 450 g (Ø5", H 9.5", 1 lbs)

Material:
Mouth Blown Glass.

Country of Origin: China.

Prices (ex. VAT): SEK 340,- / NOK 351,-EUR 36,- / GBP 32,- **Grow Large** 