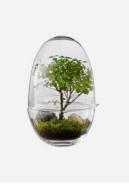

## Grow Greenhouse <sup>by</sup>Caroline Wetterling

A greenhouse for natures smallest flowers, and a nursery for the plants first stages of life. Caroline Wetterlings Grow is made of two glass parts. The bottom part holds the soil and the plant. The top part is a lid equipped with a spout, allowing it to be used as a watering can. It also functions as a valve that lets in air and regulates the moisture and temperature levels inside the greenhouse. Grow is made of hand-made glass.

Grow Medium by Caroline Wetterling

Urban Garden — Greenery Exhibition Greenery Collection — Grow

Grow Small

Grow Medium

Grow Large

Urban Garden — Greenery Exhibition Meet Caroline Wetterling